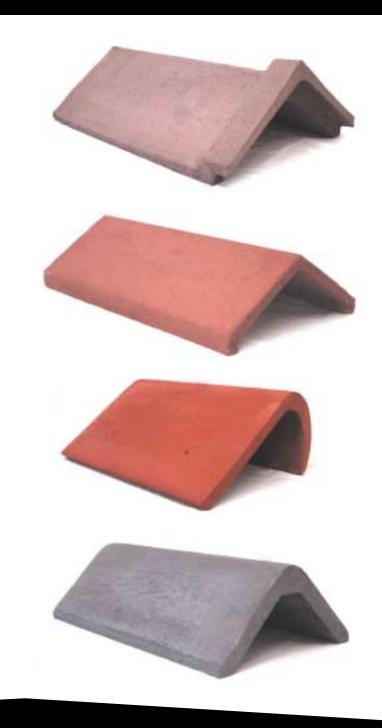

# CONCRETE RIDGE

Our concrete ridge are designed to suit most roofing applications.

We have a comprehensive range to complement tiled or slated roofs. From the economical to the more robust hand made product we can offer a solution for almost any job. We particularly pride ourselves in the hand made ridge supplying a very durable single piece cast product with a wide variety of pitch and profile choices. We are also able to match most standard tile colours and can reproduce many different finishes if required, as with all our range of roofing products quality is second to none.

#### Machine Produced 450mm

#### Hand Made 457mm