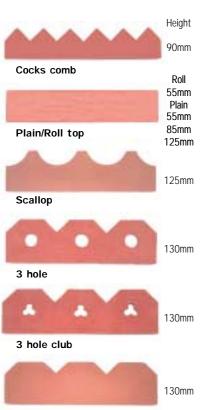

# Ornamental Ridge & Finials

We produce a comprehensive range of ornamental ridge to complement new roof construction or to refresh older buildings

These ridge are a two peice bonded product neatly finished and coloured to suit any application. We produce the standard cocks comb, three hole, three hole club and fleur de lys. To add to this we also manufacture a range of our own standard patterns including dry fix. A limited stock is available but most are made to order, although we pride ourselves on quick order turnaround and quality of product.

# Crested Ridge

On the left is our standard pattern range of crests. But if you require something different we are happy to discuss the reproduction of obsolete crests or other profiles to meet your requirements. All ornamental ridge can be produced to match any of our ridge profiles and colours.