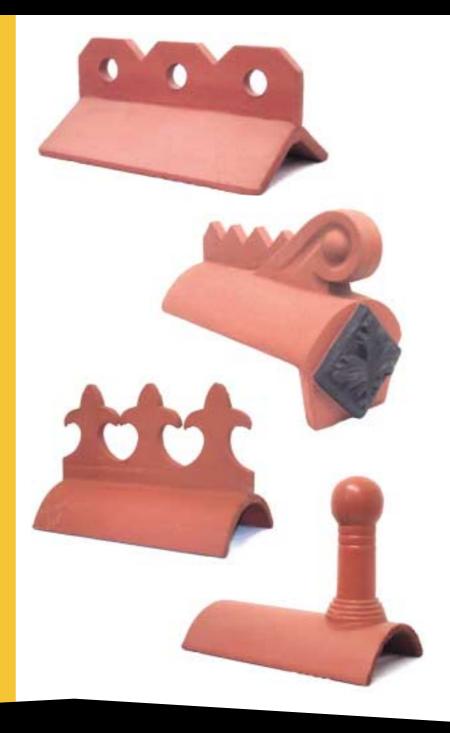

# Ornamental Ridge & Finials

We produce a comprehensive range of ornamental ridge to complement new roof construction or to refresh older buildings

These ridge are a two peice bonded product neatly finished and coloured to suit any application. We produce the standard cocks comb, three hole, three hole club and fleur de lys. To add to this we also manufacture a range of our own standard patterns including dry fix. A limited stock is available but most are made to order, although we pride ourselves on quick order turnaround and quality of product.

# Crested Ridge

On the left is our standard pattern range of crests. But if you require something different we are happy to discuss the reproduction of obsolete crests or other profiles to meet your requirements. All ornamental ridge can be produced to match any of our ridge profiles and colours.

### **Decorative Block Ends**

We have a small range of decorative panels for standard block end ridges, which can be coloured to match or to provide an interesting contrast to the main ridge.

## **Finials**

To fit alongside our ornamental ridge we produce a selection of finials and scrolls. These finials will enhance any ornamental roof or look equally as good as a stand alone finishing piece. All finials are two or more parts bonded together and finished to a high standard and can be coloured to match most requirements. Again we are happy to discuss the repair or reproduction of many obsolete or unusual finial designs, for more information contact our technical sales team.