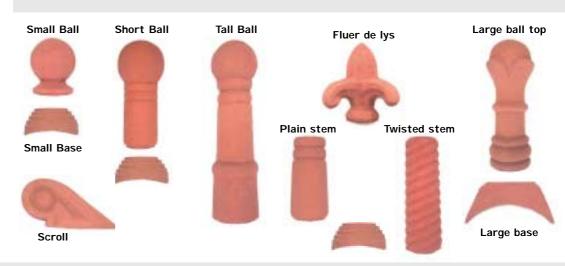

## **Finials**

To fit alongside our ornamental ridge we produce a selection of finials and scrolls. These finials will enhance any ornamental roof or look equally as good as a stand alone finishing piece. All finials are two or more parts bonded together and finished to a high standard and can be coloured to match most requirements. Again we are happy to discuss the repair or reproduction of many obsolete or unusual finial designs, for more information contact our technical sales team.

| COMPONENT | Fleur de lys<br>top | Plain<br>Stem | Twisted<br>Stem | Small ball finial | Short ball top finial | Tall ball<br>top finial | Large ball<br>top finial | Small<br>base | Large<br>base | Scroll<br>finial |
|-----------|---------------------|---------------|-----------------|-------------------|-----------------------|-------------------------|--------------------------|---------------|---------------|------------------|
| HEIGHT    | 200mm               | 170mm         | 260mm           | 95mm              | 240mm                 | 350mm                   | 370mm                    | 50mm          | 55mm          | 145mm            |
| WIDTH     | 230mm               | 80mm          | 85mm            | 75mm              | 100mm                 | 95mm                    | 150mm                    | 120mm         | 210mm         | 75mm             |