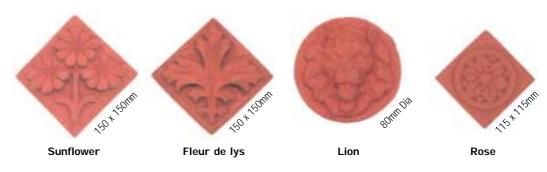

### **Decorative Block Ends**

We have a small range of decorative panels for standard block end ridges, which can be coloured to match or to provide an interesting contrast to the main ridge.